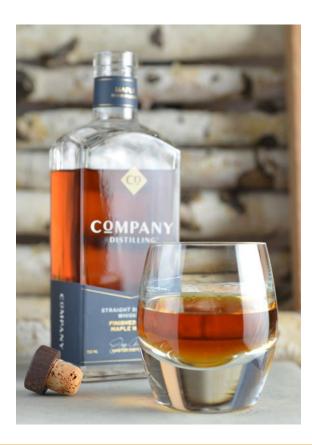

Join us for a distillery tour and special tasting experience to savor the perfectly paired flavors of Company Distilling's award-winning whiskeys and artisanal chocolates from The Chocolate B'ar of Townsend.

STRAIGHT TENNESSEE WHISKEY FINISHED WITH APPLE WOOD paired with a MILK CHOCOLATE PEACH HABANERO TRUFFLE

STRAIGHT BOURBON WHISKEY FINISHED WITH MAPLE WOOD paired with a MILK CHOCOLATE PECAN NUT CLUSTER

CASK STRENGTH STRAIGHT BOURBON WHISKEY FINISHED WITH MAPLE WOOD paired with an ALMOND TOFFEE DARK CHOCOLATE

STRAIGHT RYE WHISKEY FINISHED WITH CHERRY WOOD paired with a SEA SALT CARAMEL TRUFFLE

Tuesday, June 25th | 3:00 - 5:00 pm Company Distilling 8351 TN-73, Townsend, TN

Cost: \$32 (includes\$2 non-refundable admin fee) Last day to register or request refund: June 9, 2024