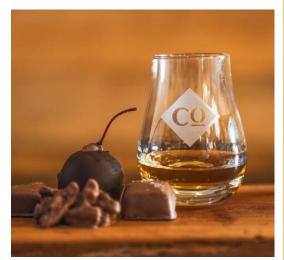

Join us for a distillery tour and special tasting experience to savor the perfectly paired flavors of Company Distilling's award-winning whiskeys and artisanal chocolates from The Chocolate B'ar of Townsend.

STRAIGHT TENNESSEE WHISKEY FINISHED WITH APPLE WOOD paired with a MILK CHOCOLATE PEACH HABANERO TRUFFLE

STRAIGHT BOURBON WHISKEY FINISHED WITH MAPLE WOOD paired with a MILK CHOCOLATE PECAN NUT CLUSTER

CASK STRENGTH STRAIGHT BOURBON WHISKEY FINISHED WITH MAPLE WOOD paired with an ALMOND TOFFEE DARK CHOCOLATE

STRAIGHT RYE WHISKEY FINISHED WITH CHERRY WOOD paired with a SEA SALT CARAMEL TRUFFLE

Tuesday, June 25th | 3:00 - 5:00 pm Company Distilling 8351 TN-73, Townsend, TN

Cost: \$32 (includes\$2 non-refundable admin fee) Last day to register or request refund: June 9, 2024